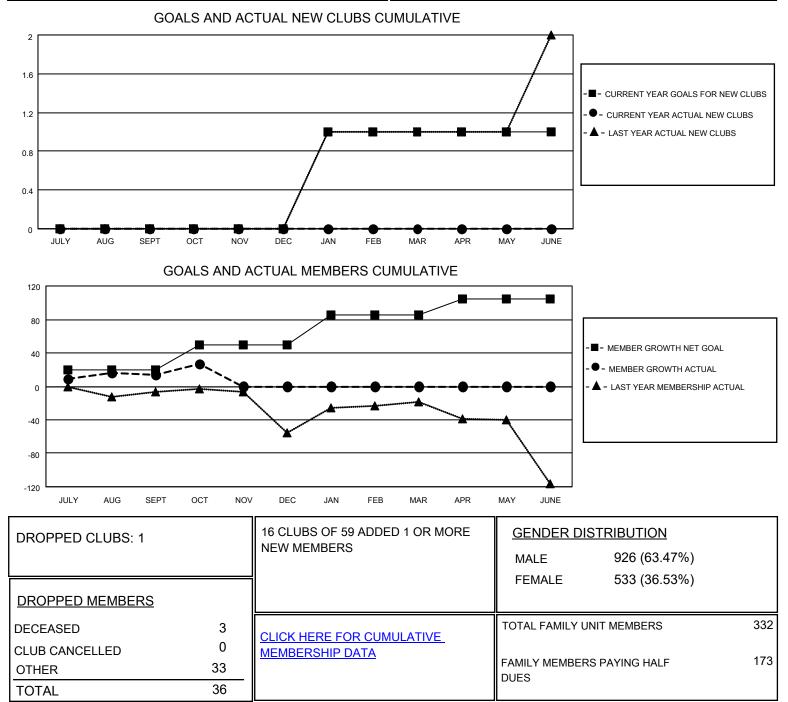

## LOCATION NEW JERSEY

District 16 J

Results as of: 10/31/2020

| Clubs                 |               |           |               | Members               |                        |                         |                                                    |
|-----------------------|---------------|-----------|---------------|-----------------------|------------------------|-------------------------|----------------------------------------------------|
| RESULTS FOR 2020-2021 |               |           |               | RESULTS FOR 2020-2021 |                        |                         |                                                    |
| QUARTER               | NEW CLUB GOAL | NEW CLUBS | DROPPED CLUBS | QUARTER MEMI          | BER GROWTH NET<br>GOAL | MEMBER GROWTH<br>ACTUAL | DROPPED<br>MEMBERS ACTUAL<br>(including transfers) |
| JULY/AUG/SEPT         | 0             | 0         | 1             | JULY/AUG/SEPT         | 20                     | 45                      | 30                                                 |
| OCT/NOV/DEC           | 0             | 0         | 0             | OCT/NOV/DEC           | 30                     | 20                      | 6                                                  |
| JAN/FEB/MAR           | 1             | 0         | 0             | JAN/FEB/MAR           | 35                     | 0                       | 0                                                  |
| APR/MAY/JUNE          | 0             | 0         | 0             | APR/MAY/JUNE          | 20                     | 0                       | 0                                                  |